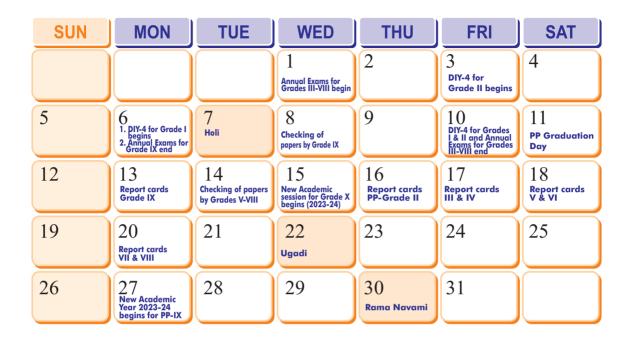

### **MARCH 2023**

APRIL 2023

| SUN | MON | TUE                                    | WED                                  | THU | FRI                                | SAT                |
|-----|-----|----------------------------------------|--------------------------------------|-----|------------------------------------|--------------------|
| 30  |     |                                        |                                      |     |                                    | 1                  |
| 2   | 3   | 4                                      | 5<br>Babu Jagjivan<br>Ram's Jayanthi | 6   | 7<br>Good Friday                   | 8                  |
| 9   | 10  | 11                                     | 12                                   | 13  | 14<br>Dr. B.R. Ambedkar<br>Jayanti | 15<br>3rd Saturday |
| 16  | 17  | 18                                     | 19                                   | 20  | 21                                 | 22                 |
| 23  | 24  | 25<br>Last working day<br>for students | 26                                   | 27  | 28                                 | 29                 |