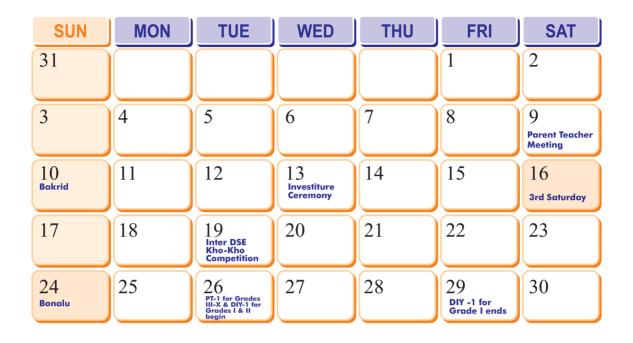

| 2                                  | 3   | 4                           |
| 5   | 6<br>Reopening for<br>Grades IX and X        | 7   | 8<br>Reopening for<br>Grades VI-VIII | 9<br>Reopening for<br>Grades I-V   | 10  | 11<br>Parent<br>Orientation |
| 12  | 13<br>Reopening for<br>Pre Primary           | 14  | 15                                   | 16<br>Campaigning<br>Governing Cou |     | 18<br>3rd Saturday          |
| 19  | 20<br>Elections                              | 21  | 22                                   | 23                                 | 24  | 25<br>Parent<br>Orientation |
| 26  | 27<br>Co Scholastic<br>Assessment – 1 begins | 28  | 29                                   | 30                                 |     |                             |

### **JULY 2022**



# AUGUST 2022

| SUN | MON                                                      | TUE                                 | WED                       | THU | FRI                         | SAT                             |
|-----|----------------------------------------------------------|-------------------------------------|---------------------------|-----|-----------------------------|---------------------------------|
|     | 1<br>DIY - 1 for Grade II &<br>PT-1 for Grades III-X end | 2                                   | 3                         | 4   | 5<br>Varalakshmi<br>Vratham | 6                               |
| 7   | 8                                                        | 9<br>Muharram                       | 10                        | 11  | 12<br>Raksha<br>Bandhan     | 13<br