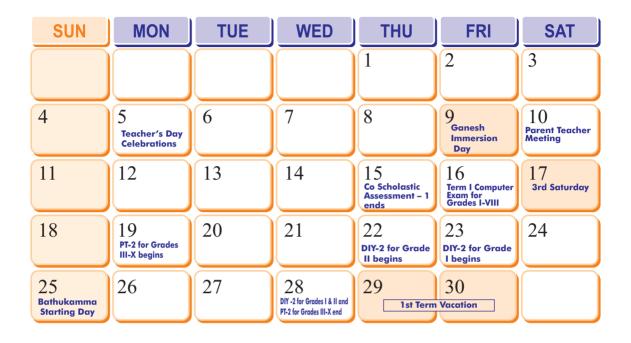

| 9<br>Muharram                       | 10                        | 11  | 12<br>Raksha<br>Bandhan     | 13<br>Parent Teacher<br>Meeting |
| 14  | 15<br>Independence<br>Day                                | 16<br>Inter DSE<br>Yoga Competition | 17                        | 18  | 19<br>Janmashtami           | 20<br>3rd Saturday              |
| 21  | 22                                                       | 23                                  | 24                        | 25  | 26                          | 27                              |
| 28  | 29                                                       | 30                                  | 31<br>Ganesh<br>Chaturthi |     |                             |                                 |

### SEPTEMBER 2022



# OCTOBER 2022

| SUN                     | MON                                           | TUE        | WED                           | THU           | FRI                                        | SAT                              |
|-------------------------|-----------------------------------------------|------------|-------------------------------|---------------|--------------------------------------------|----------------------------------|
| 30                      | 31                                            |            |                               |               |                                            | 1                                |
| 2<br>Gandhi<br>Jayanthi | 3                                             | 4          | 5 Vijaya<br>Dashami<br>I Term | 6<br>Vacat