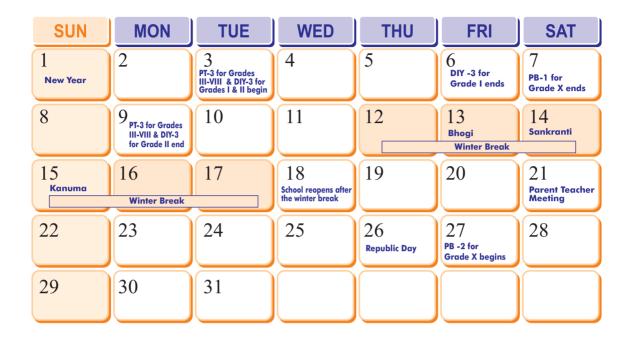

### JANUARY 2023

## FEBRUARY 2023

| SUN | MON                                                   | TUE                                           | WED                                      | THU | FRI | SAT                             |
|-----|-------------------------------------------------------|-----------------------------------------------|------------------------------------------|-----|-----|---------------------------------|
|     |                                                       |                                               | 1<br>Syllabus completion<br>for Grade IX | 2   | 3   | 4                               |
| 5   | 6<br>PB-2 for<br>Grade X ends                         | 7<br>Farewell                                 | 8                                        | 9   | 10  | 11                              |
| 12  | 13<br>Syllabus<br>completion for<br>Grades I - VIII   | 14<br>Co-Scholastic<br>Assessment – 2<br>ends | 15                                       | 16  | 17  | 18<br>Maha<br>Shivarathri       |
| 19  | 20                                                    | 21                                            | 22<br>Annual Exam for<br>Grade IX begins | 23  | 24  | 25<br>Open House<br>Pre Primary |
| 26  | 27<br>Term - II Computer<br>Exam for<br>Grades I-VIII | 28                                            |                                          |     |     |                                 |