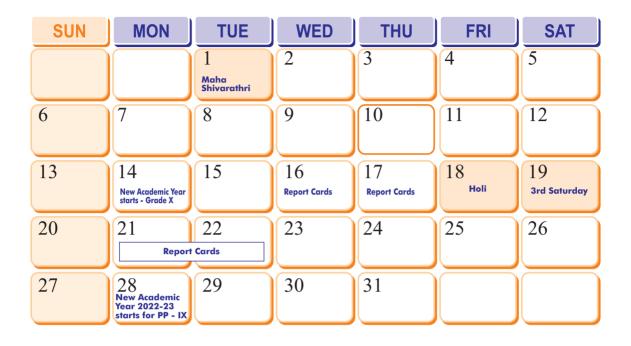

## **MARCH 2022**

APRIL 2022

| SUN                   | MON | TUE                                  | WED | THU                                 | FRI                                                               | SAT                                                       |
|-----------------------|-----|--------------------------------------|-----|-------------------------------------|-------------------------------------------------------------------|-----------------------------------------------------------|
|                       |     |                                      |     |                                     | 1                                                                 | 2<br>Ugadi                                                |
| 3                     | 4   | 5<br>Babu Jagjivan<br>Ram's Jayanthi | 6   | 7                                   | 8                                                                 | 9                                                         |
| 10<br>Sri Rama Navami | 11  | 12                                   | 13  | 14<br>Dr. B.R. Ambedkar<br>Jayanthi | 15<br>Good Friday                                                 | 16<br>3rd Saturday                                        |
| 17                    | 18  | 19                                   | 20  | 21                                  | 22<br>Last working day<br>for students<br>(Pre Primary - Grade V) | 23<br>Last working day<br>for students<br>(Grades VI - X) |
| 24                    | 25  | 26                                   | 27  | 28                                  | 29                                                                | 30                                                        |