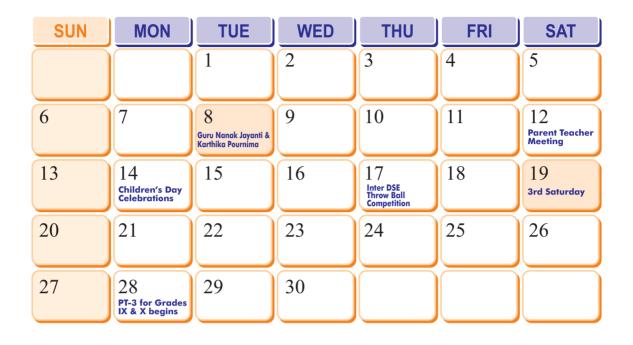

### NOVEMBER 2022

## DECEMBER 2022

| SUN             | MON              | TUE                              | WED                                         | THU | FRI | SAT                                 |
|-----------------|------------------|----------------------------------|---------------------------------------------|-----|-----|-------------------------------------|
|                 |                  |                                  |                                             | 1   | 2   | 3<br>PT-3 for<br>Grades IX & X ends |
| 4               | 5                | 6                                | 7                                           | 8   | 9   | 10<br>Parent Teacher<br>Meeting     |
| 11              | 12               | 13                               | 14<br>Syllabus<br>completion<br>for Grade X | 15  | 16  | 17                                  |
| 18              | 19               | 20                               | 21                                          | 22  | 23  | 24<br>Christmas                     |
| 25<br>Christmas | 26<br>Boxing Day | 27<br>PB-1 for<br>Grade X begins | 28                                          | 29  | 30  | 31                                  |