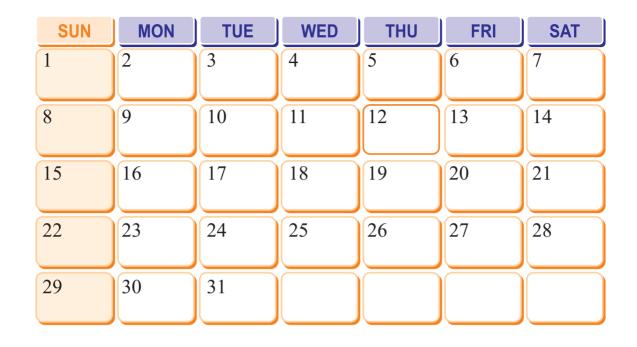

|
| 10<br>Sri Rama Navami | 11  | 12                                   | 13  | 14<br>Dr. B.R. Ambedkar<br>Jayanthi | 15<br>Good Friday                                                 | 16<br>3rd Saturday                                        |
| 17                    | 18  | 19                                   | 20  | 21                                  | 22<br>Last working day<br>for students<br>(Pre Primary - Grade V) | 23<br>Last working day<br>for students<br>(Grades VI - X) |
| 24                    | 25  | 26                                   | 27  | 28                                  | 29                                                                | 30                                                        |

#### **MAY 2022**



### **JUNE 2022**

| SUN | MON                                          | TUE | WED                                  | THU                                | FRI | SAT                         |
|-----|----------------------------------------------|-----|--------------------------------------|------------------------------------|-----|-----------------------------|
|     |                                              |     | 1                                    | 2                                  | 3   | 4                           |
| 5   | 6<br>Reopening for<br>Grades IX and X        | 7   | 8<br>Reopening for<br>Grades VI-VIII | 9<br>Reopening for<br>Grades I-V   | 10  | 11<br>Parent<br>Orientation |
| 12  | 13<br>Reopening for<br>Pre Primary           | 14  | 15